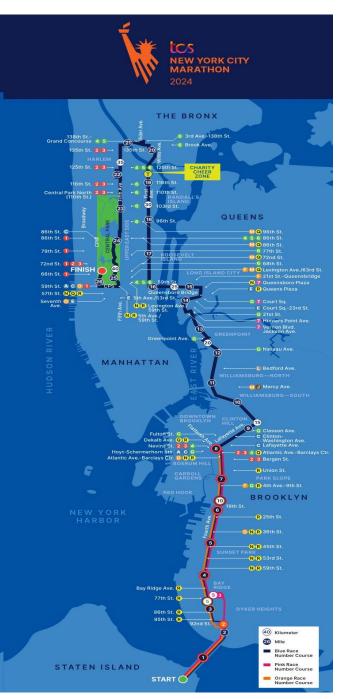

# NYC Marathon Road Closures/Traffic to Harlem Abyssinians should know for Sunday, November 3, 2024

## **STATEN ISLAND**

- Verrazzano-Narrows Bridge -Lower level, Staten Island-bound 7am to 2pm
- Verrazzano-Narrows Bridge -Lower level, Brooklyn-bound: 7am to 2pm
- Fourth Avenue and 82nd Street: 6:45am to 1:18pm
- 74th Street, before Sixth Avenue: 6:45am to 1:18pm
- Fourth Avenue and 80th Street: 6:45am to 1:19pm
- Bay Ridge Parkway and Sixth Avenue: 6:45am to 1:19pm
- Fourth Avenue and 63rd Street: 6:55am to 1:34pm
- Fourth Avenue and 43rd Street: 6:55am to 1:50pm
- Fourth Avenue and 22nd Street: 6:55am to 2:06pm
- Fourth Avenue and 18th Street: 6:55am to 2:09pm
- Fourth Avenue and 3rd Street: 7am to 2:22pm
- Flatbush Avenue and Lafayette Avenue: 7am to 2:38pm
- Lafayette and Classon avenues: 7am to 2:54pm
- Bedford Avenue and Kosciuszko Street: 7:30am to 2:58pm
- Bedford Avenue between Wallabout St &Lynch S. 7:05am to 3:10pm
- Bedford Avenue and South Third Street: 7:05am to 3:26pm
- Manhattan Avenue past Bedford Avenue: 7:15am to 3:42pm
- Manhattan Avenue before Greenpoint Avenue: 7:15am to 3:48pm
- McGuinness Boulevard, approaching Pulaski Bridge: 7:15am to 3:59pm
- 10th Street and 44th Drive: 7:15am to 4:14pm
- Queensboro Bridge Lower level, Queens side: 6:30am to 4:30pm
- Queensboro Bridge Lower level, midspan: 6:30am to 4:38pm
- Queensboro Bridge Lower level, Manhattan side: 6:30am to 4:46pm
- First Avenue and 77th Street: 7:30am to 5:02pm

#### BROOKLYN

- Dahlgren Place between Verrazano Bridge and 92nd Street (Northbound)
- •92nd Street between Dahlgren Place and 4th Avenue
- •BQE(Southbound) betw Verrazano Bridge and 79th Street
- Gatling Place/79<sup>th</sup> St. BQE Entrance Ramp betw 83<sup>rd</sup> St. & 79<sup>th</sup> St.
- •7th Avenue (Southbound) between 79th Street and 74th Street
- •74th Street between 6th Avenue and 7th Avenue
- •6th Avenue between 74th Street and 75th Street/Bay Ridge Parkway
- •75th Street/Bay Ridge Parkway between 7th Avenue and 4th Avenue
- Fort Hamilton Parkway between 92nd Street and 94th Street
- •94th Street between Fort Hamilton Parkway and 4th Avenue
- •4th Avenue between 94thStreet and Flatbush Avenue
- Flatbush Avenue between 4th Avenue and Lafayette Avenue
- Lafayette Avenue between Flatbush Avenue and Bedford Avenue
- Bedford Avenue between Lafayette Avenue and Nassau Avenue
- Nassau Avenue between Bedford Avenue/Lorimer Street and Manhattan Avenue
- Manhattan Avenue between Nassau Avenue and Greenpoint Avenue
- •Greenpoint Avenue between Manhattan Avenue and McGuinness Boulevard
- •McGuinness Boulevard (Southbound) between Greenpoint Avenue and Pulaski Bridge
- Pulaski Bridge (Southbound)

## MANHATTAN/HARLEM (Highlighted)

- Queensboro Bridge (Vehicle Entrance Ramp Eastbound)
- East 59th Street between 2nd Avenue and 1st Avenue
- East 60th Street between 1st Avenue and 2nd Avenue
- Ist Avenue between East 59th Street and Willis Avenue Bridge
- Madison Avenue Bridge (Westbound)
- I 42nd Street between Lenox Avenue/Malcolm X Blvd and 5th Avenue
- 5th Avenue between 142nd Street and 124th Street
- Madison Avenue (FDR Service Road) between East 135th Street and East 142nd Street
- East 138th Street between Madison Avenue and 5th Avenue
- West 124th Street between 5th Avenue and Mount Morris Park West
- Mount Morris Park West between West 124th Street and West 120th Street
- West 120th Street between Mount Morris Park West and 5th Avenue
- 5th Avenue between 120th Street and 90th Street
- 90th Street between 5th Avenue and East Drive
- East Drive between 90th Street and Grand Army Plaza
- Grand Army Plaza between East Drive and West 59th Street
- West 59th Street between 5th Avenue and Columbus Circle/8th Avenue/Central Park West

- Columbus Circle between West 59th Street and Central Park Driveway
- Central Park Driveway/8th Avenue Approach to West Drive
- West Drive between 8th Avenue Approach and 85th Street Approach to West Drive
- Terrace Drive between West Drive and East Drive
- Center Drive between West Drive and East Drive
- West 85th Street Approach to West Drive
- West 81st Street Approach to West Drive
- West 77th Street Approach to West Drive
- West 67th Street Approach to West Drive
- Central Park East Drive and 84th Street: CLOSED
- Central Park East Drive and 68th Street: CLOSED
- Central Park East Drive and 65th Street: CLOSED
- Central Park South (59th St. fr 5<sup>th</sup> Ave to Columbus Circle: 8:30am to 6:45pm
- Central Park West Drive and 62nd Street: CLOSED
- Central Park West Drive and 67th Street: CLOSED

#### BRONX

- Willis Avenue Bridge
- East 135th Street between Willis Avenue and Alexander Avenue
- •Alexander Avenue between East 135th Street and East 138th Street
- East 138th Street between Alexander Avenue and 3rd Avenue
- 3rd Avenue between East 138th Street and East 139th Street
- Morris Avenue between East 139th Street and East 140th Street
- East 140th Street between Morris Avenue and Rider Avenue
- Rider Avenue between East 140th Street and East 138th Street
- East 138th Street between Rider Avenue and Madison Avenue Bridge

## QUEENS

- I I th Street between Pulaski Bridge/Jackson Avenue and 48th Avenue
- •48th Avenue between 11th Street and Vernon Boulevard
- Vernon Boulevard between 48th Avenue and 10th Street
- 10th Street between Vernon Boulevard and 44th Drive
- •44th Drive between 10th Street and Hunter Street
- Hunter Street between 44th Drive and Crescent Street
- Crescent Street between Hunter Street and Queens Plaza South
- Queens Plaza South between Crescent Street and 23rd Street
- Queens Plaza North between Crescent Street and 23rd Street
- •23rd Street between Queens Plaza South and Queens Plaza North
- Queensboro Bridge (Eastbound)
- Queensboro Bridge Bicycle and Pedestrian Path